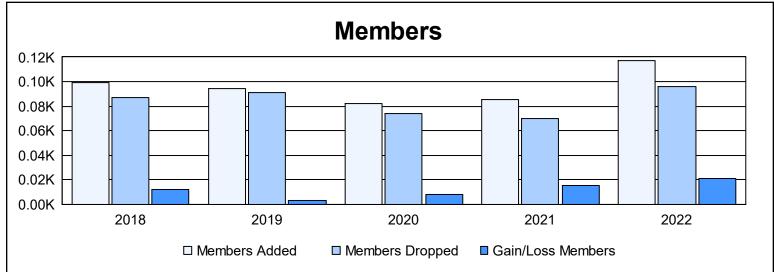

District 111SN As of June 2022 Cumulative

| Year      | New<br>Clubs | Dropped<br>Clubs | Gain/<br>Loss<br>Clubs | New<br>Members | Charter<br>Members | Reinstate<br>Members | Transfer<br>Members | Total<br>Member<br>Added | Total<br>Members<br>Dropped | Gain/<br>Loss<br>Members |
|-----------|--------------|------------------|------------------------|----------------|--------------------|----------------------|---------------------|--------------------------|-----------------------------|--------------------------|
| 2017-2018 | 0            | 0                | 0                      | 87             | 3                  | 0                    | 9                   | 99                       | 87                          | 12                       |
| 2018-2019 | 1            | 0                | 1                      | 71             | 22                 | 1                    | 0                   | 94                       | 91                          | 3                        |
| 2019-2020 | 0            | 0                | 0                      | 71             | 0                  | 0                    | 11                  | 82                       | 74                          | 8                        |
| 2020-2021 | 1            | 0                | 1                      | 58             | 22                 | 1                    | 4                   | 85                       | 70                          | 15                       |
| 2021-2022 | 1            | 1                | 0                      | 67             | 34                 | 3                    | 13                  | 117                      | 96                          | 21                       |
| Average   | 1            | 0                | 0                      | 71             | 16                 | 1                    | 7                   | 95                       | 84                          | 12                       |