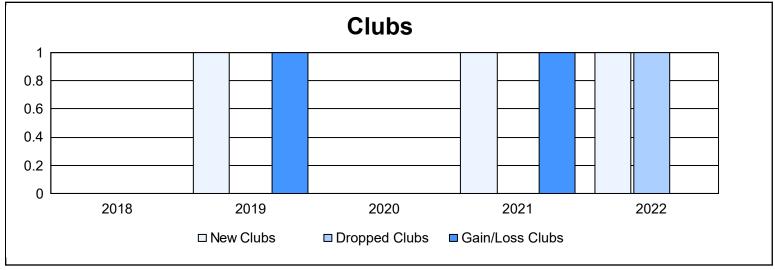

District 111SN As of June 2022 Cumulative

| Year      | New<br>Clubs | Dropped<br>Clubs | Gain/<br>Loss<br>Clubs | New<br>Members | Charter<br>Members | Reinstate<br>Members | Transfer<br>Members | Total<br>Member<br>Added | Total<br>Members<br>Dropped | Gain/<br>Loss<br>Members |
|-----------|--------------|------------------|------------------------|----------------|--------------------|----------------------|---------------------|--------------------------|-----------------------------|--------------------------|
| 2017-2018 | 0            | 0                | 0                      | 87             | 3                  | 0                    | 9                   | 99                       | 87                          | 12                       |
| 2018-2019 | 1            | 0                | 1                      | 71             | 22                 | 1                    | 0                   | 94                       | 91                          | 3                        |
| 2019-2020 | 0            | 0                | 0                      | 71             | 0                  | 0                    | 11                  | 82                       | 74                          | 8                        |
| 2020-2021 | 1            | 0                | 1                      | 58             | 22                 | 1                    | 4                   | 85                       | 70                          | 15                       |
| 2021-2022 | 1            | 1                | 0                      | 67             | 34                 | 3                    | 13                  | 117                      | 96                          | 21                       |
| Average   | 1            | 0                | 0                      | 71             | 16                 | 1                    | 7                   | 95                       | 84                          | 12                       |